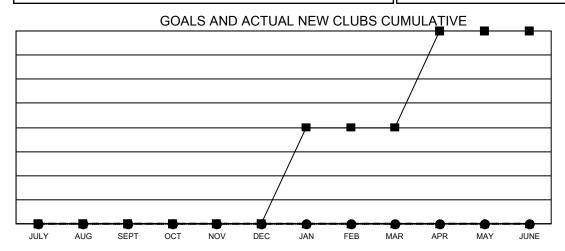

## Results as of: 11/30/2022 LOCATION: OREGON

|                       | Club          | os        |               |  |
|-----------------------|---------------|-----------|---------------|--|
| RESULTS FOR 2022-2023 |               |           |               |  |
| QUARTER               | NEW CLUB GOAL | NEW CLUBS | DROPPED CLUBS |  |
| JULY/AUG/SEPT         | 0             | 0         | 2             |  |
| OCT/NOV/DEC           | 0             | 0         | 1             |  |
| JAN/FEB/MAR           | 2             | 0         | 0             |  |
| APR/MAY/JUNE          | 2             | 0         | 0             |  |

- CURRENT YEAR GOALS FOR NEW CLUBS

- ● - CURRENT YEAR ACTUAL NEW CLUBS

- ▲ - LAST YEAR ACTUAL NEW CLUBS