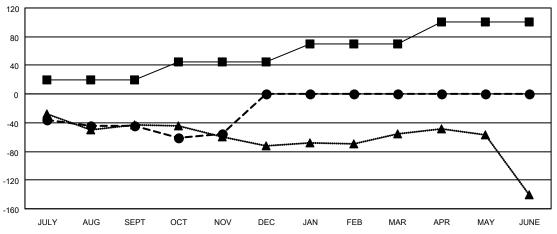

| Members               |       |                       |                         |                                                    |  |  |
|-----------------------|-------|-----------------------|-------------------------|----------------------------------------------------|--|--|
| RESULTS FOR 2022-2023 |       |                       |                         |                                                    |  |  |
| QUARTER               | МЕМВЕ | ER GROWTH NET<br>GOAL | MEMBER GROWTH<br>ACTUAL | DROPPED<br>MEMBERS ACTUAL<br>(including transfers) |  |  |
| JULY/AUG/SE           | EPT   | 20                    | 102                     | 129                                                |  |  |
| OCT/NOV/DE            | С     | 25                    | 64                      | 68                                                 |  |  |
| JAN/FEB/MAR           |       | 25                    | 0                       | 0                                                  |  |  |
| APR/MAY/JUNE          |       | 31                    | 0                       | 0                                                  |  |  |

## GOALS AND ACTUAL MEMBERS CUMULATIVE

| ۱- | MEMBER | GROWTH | NET | GOAL |
|----|--------|--------|-----|------|
|    |        |        |     |      |

● - MEMBER GROWTH ACTUAL

▲ - LAST YEAR MEMBERSHIP ACTUAL